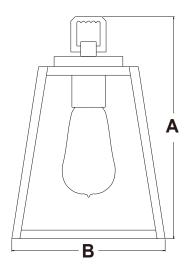

--------------------|------------------------------------|-----------|
| Mounting Strap (A)                | ത്തായുന്നു<br>അതാനു<br>Mounting Screw (B) | අ<br>Green Ground Screw (C) | Wire Connector (D) | Mounting Hardware<br>6276MM(1 SET) |           |
| ()))))))))))<br>Threaded Pipe (E) | )<br>Hex Nut (F)                          | 🔘<br>Washer (G)             | Canopy (H)         | Chain (L)                          |           |
| Top Loop (I)                      | Collar (J)                                | Loop Lock (K)               |                    | 3219CB<br>Glass Panel<br>9441CE    | <br>  (M) |
|                                   |                                           |                             |                    |                                    |           |



A: 10-1/4" B: 7"