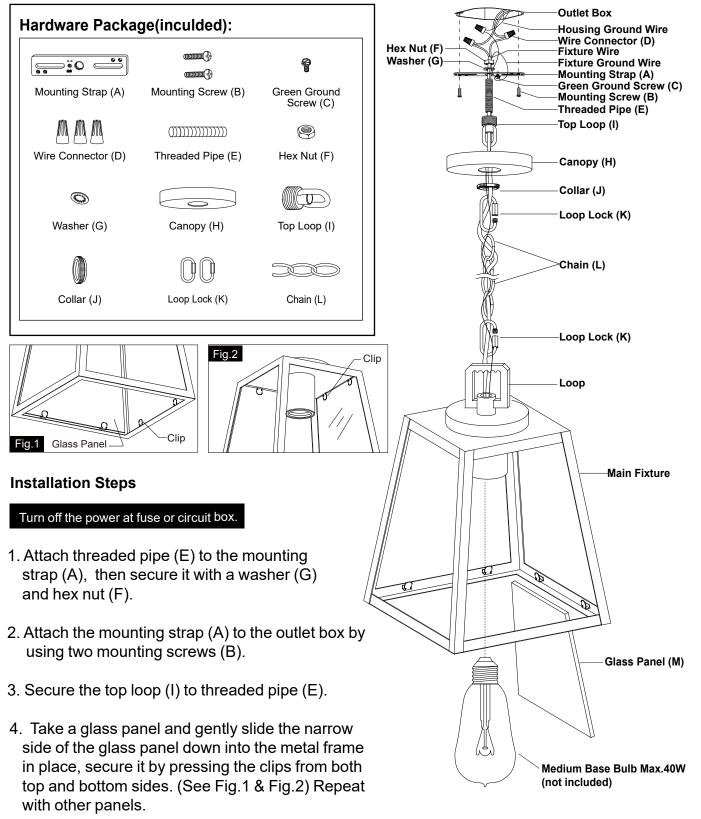

- 5. Choose the length of the chain (L) you need, then weave the fixture wire and the fixture ground wire through the chain (L), collar (J) and canopy (H).
- 6. Connect one end of the chain (L) with the loop by using a loop lock (K).
- 7. Connect the other end of the chain (L) with the top loop (I) by using another loop lock (K).
- 8. Thread the fixture wire and fixture ground wire through the top loop (I), threaded pipe (E) and mounting strap (A).
- 9. Pull out the outlet wires and house ground wire from the outlet box. Make wire connections using the wire connectors (D):
  - ---The smooth wire (marked) from the fixture to the black wire from the power source.
  - ---The ridged wire (unmarked) from the fixture to the white wire from the power source.
  - ---Attach the fixture ground wire to the mounting strap (A) with the green ground screw (C). Then connect it to the house ground wire with a wire connector (D).

Carefully put the wires back into the outlet box.

- 10. Attach the canopy (H) to the mounting strap (A) by inserting the top loop (I), then secure it with the collar (J).
- 11. Install bulbs (not included). See relamping label at socket area or packaging for maximum wattage allowed .

Turn on the power at fuse or circuit box.

The following parts are available for re-order if damaged or missing.

| Spare Parts List                  | <u>:</u>                                  |                             |                    |                                    |           |
|-----------------------------------|-------------------------------------------|-----------------------------|--------------------|------------------------------------|-----------|
| Mounting Strap (A)                | ത്തായുന്നു<br>അതാനു<br>Mounting Screw (B) | අ<br>Green Ground Screw (C) | Wire Connector (D) | Mounting Hardware<br>6276MM(1 SET) |           |
| ()))))))))))<br>Threaded Pipe (E) | )<br>Hex Nut (F)                          | 🔘<br>Washer (G)             | Canopy (H)         | Chain (L)                          |           |
| Top Loop (I)                      | Collar (J)                                | Loop Lock (K)               |                    | 3219CB<br>Glass Panel<br>9441CE    | <br>  (M) |
|                                   |                                           |                             |                    |                                    |           |